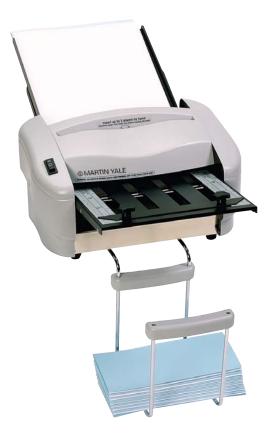

## RapidFold Automatic Desktop Folder

Ideal for small to medium mailrooms and offices.

| P7200        |                   |
|--------------|-------------------|
| Dimensions   | 13" x 20" x 10.5" |
| Weight       | 17 lbs.           |
| UPC Code     | 0-11991-72000-6   |
| Retail Price |                   |

- · Automatically feeds and folds a stack of documents
- · Creates two different folds: letter fold and half fold
- Operates at a speed of up to 4,000 sheets per hour
- For use with 8 1/2" x 11", 16-28 lb. bond
- Feed tray holds a 1/2" stack of paper
- Folds up to 3 sheets at a time using the manual bypass, including staples sets
- Includes stacking tray