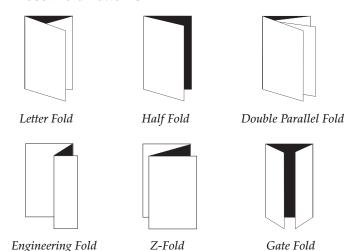

#### **Preset Fold Patterns**

| Specific                | ations                                                                                                                                                                                                                                                                                   |
|-------------------------|------------------------------------------------------------------------------------------------------------------------------------------------------------------------------------------------------------------------------------------------------------------------------------------|
| Paper Sizes (WxL):      | 5" x 5.2" to 12" x 17"*                                                                                                                                                                                                                                                                  |
| Stock Weights:          | 14 lb. bond to 60 lb. cover**                                                                                                                                                                                                                                                            |
| Maximum Folding Speed:  | 240 sheets/minute (letter size – ½ fold)                                                                                                                                                                                                                                                 |
| Feed Tray Capacity:     | 2.2" (550 sheets – 20 lb. sheets)                                                                                                                                                                                                                                                        |
| Paper Size Presets:     | 5.5" x 8.5", 8.5" x 11", 8.5" x 14", 11" x 17"                                                                                                                                                                                                                                           |
| Paper Fold Presets:     | Letter, half, engineering, double parallel, Z-fold, open gate                                                                                                                                                                                                                            |
| Programmable Modes:     | Ten custom fold memory settings (rewritable)                                                                                                                                                                                                                                             |
| Electrical:             | 120V 60Hz                                                                                                                                                                                                                                                                                |
| Weight/Shipping Wgt:    | 116 lbs. / 176 lbs                                                                                                                                                                                                                                                                       |
| Dimensions (L x W x H): | 42" x 20" x 25"                                                                                                                                                                                                                                                                          |
| Special Features:       | Variable Air Volume Control, Intermittent Feed Mode, Manual Fold Plate Adjustment with Power-Assist Function, Paper Jam Detection, Test Fold Button, Automatic Stack Roller Position Indicator, Digital Counter: Four-Digit, Ascending and Preset Counter; Easy Clean Roller Maintenance |
| Options:                | MT-330 Stand                                                                                                                                                                                                                                                                             |