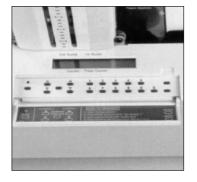

## Simple Maintenance

The PF-P330 is designed for easy operator maintenance. Removal of the fold rollers requires no tools, making cleaning or replacement a simple task.

There are two programmable memory settings for custom folds and by selecting counter mode you can set the preset counter for batching with the 10 digit key pad.