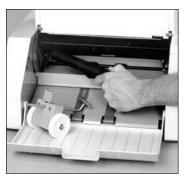

## Simple Maintenance

The PF-P330 is designed for easy operator maintenance. Removal of the fold rollers requires no tools, making cleaning or replacement a simple task.

There are two programmable memory settings for custom folds and by selecting counter mode you can set the preset counter for batching with the 10 digit key pad.